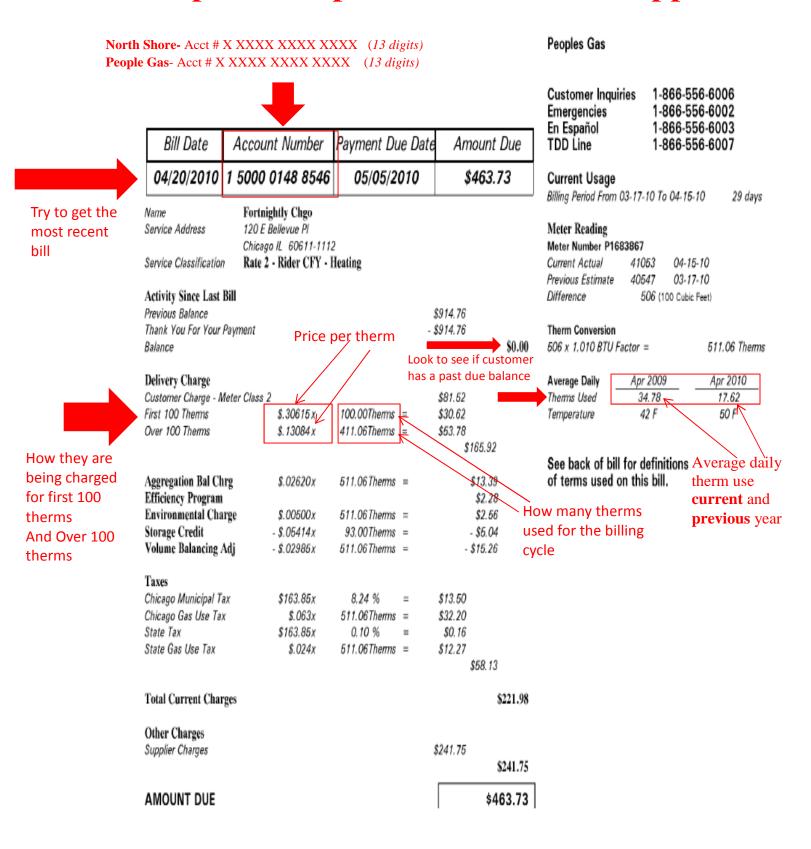

|
|                                                                                                                                       | 420500031351987000020000000441500000                                                                                                                                                      |
| s constant that play acts out you asked the Read this state that that the late that the contract the                                  |                                                                                                                                                                                           |

## Peoples Sample Gas Bill with a Supplier