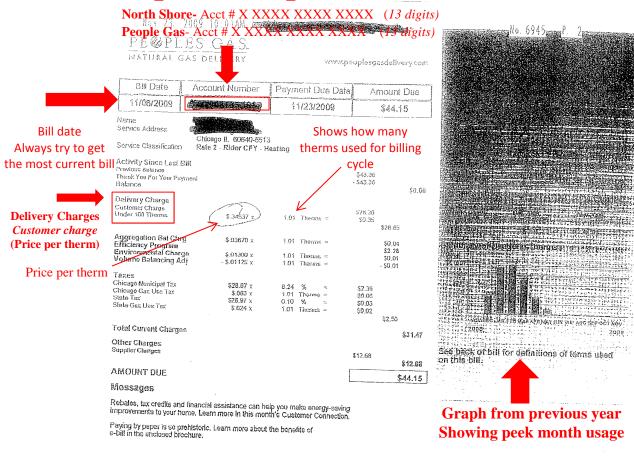

## **Peoples Sample Gas Bill**

North Shore- Acct # X XXXX XXXX XXXX (13 digits)
People Gas- Acct # X XXXX XXXX XXXX (13 digits)

| PE@PLES GAS. ACCOUNT NUMBER: 0 5000 3135 1987                                                                                         | Picase Pay \$44.15<br>Late After 11/23/2009 \$44.62                                                                                                                                       |
|---------------------------------------------------------------------------------------------------------------------------------------|-------------------------------------------------------------------------------------------------------------------------------------------------------------------------------------------|
| 323 kQ260K 165                                                                                                                        | Please write your account number on your check.  Amount Duc Amount Enclosed \$44.15                                                                                                       |
| Որտրայինիերիերիկիրուների իրիկիրերի հայաստանի հայաստանում հայաստանում հայաստանում հայաստանում հայաստանում հայ<br>CHICAGO IL 60640-4638 | Yas, I would like to pledge one dollar per month to the Share the Warmth fund which helps low-income customers pay energy bills. I have added one dollar to my bayment. Check this box -> |
| PEOPLES GAS<br>CHICAGO IL 60687-0001                                                                                                  | Please do not write or stamp below this line.                                                                                                                                             |
|                                                                                                                                       | 420500031351987000020000000441500000                                                                                                                                                      |
| s constant that play acts out you asked the Read this state that that the late that the contract the                                  |                                                                                                                                                                                           |